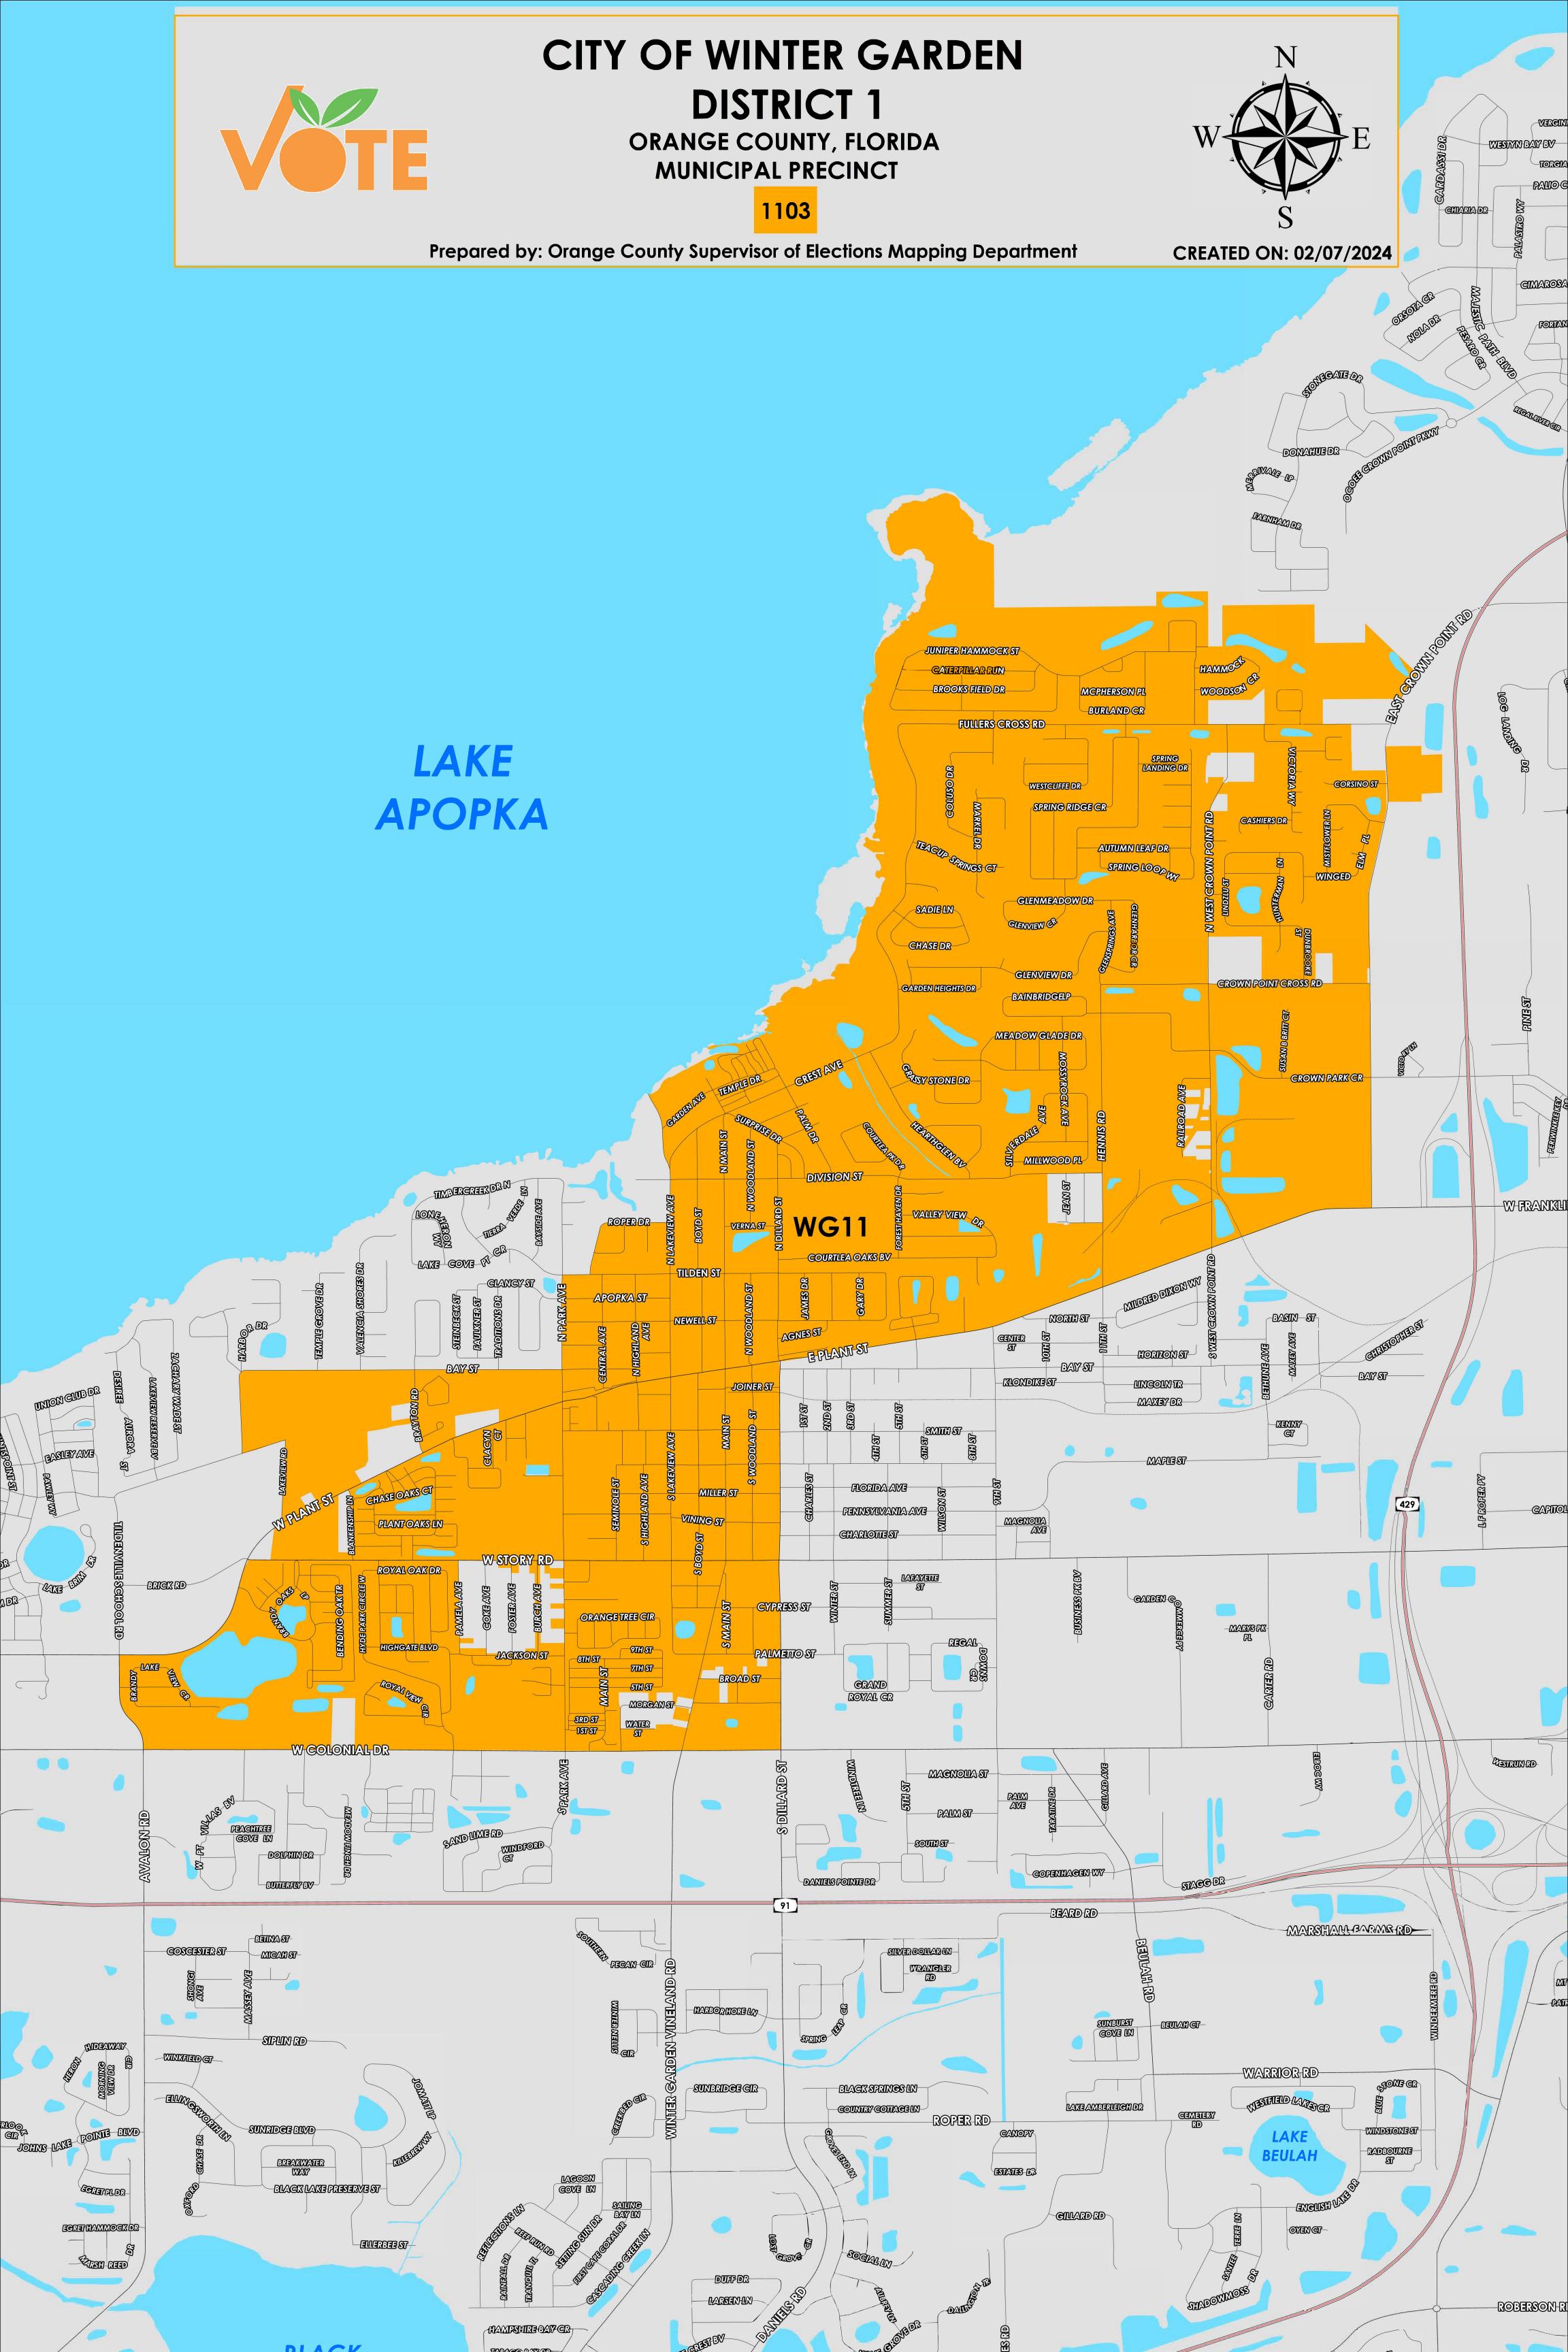

The City of Winter Garden District 1 in Orange County, Florida contains Municipal Precinct WG11 (1103).

Municipal Precinct WG11 approximately extends north to Farnham Drive, ends in the south at Story Road, ends in the west at Brayton Road and North Lakeview Avenue, and ends in the east at 9<sup>th</sup> Street and East Crown Point Road. Within these borders are many sections which are considered unincorporated Orange County, and not part of the City of Winter Garden. This municipal precinct also includes the following Orange County precincts:

For more detailed views of other county and municipal precincts, including their precinct splits, <u>visit the District and Precinct Maps page</u>. For more information about precinct boundaries, contact the <u>Orange County Supervisor of Elections office</u>.