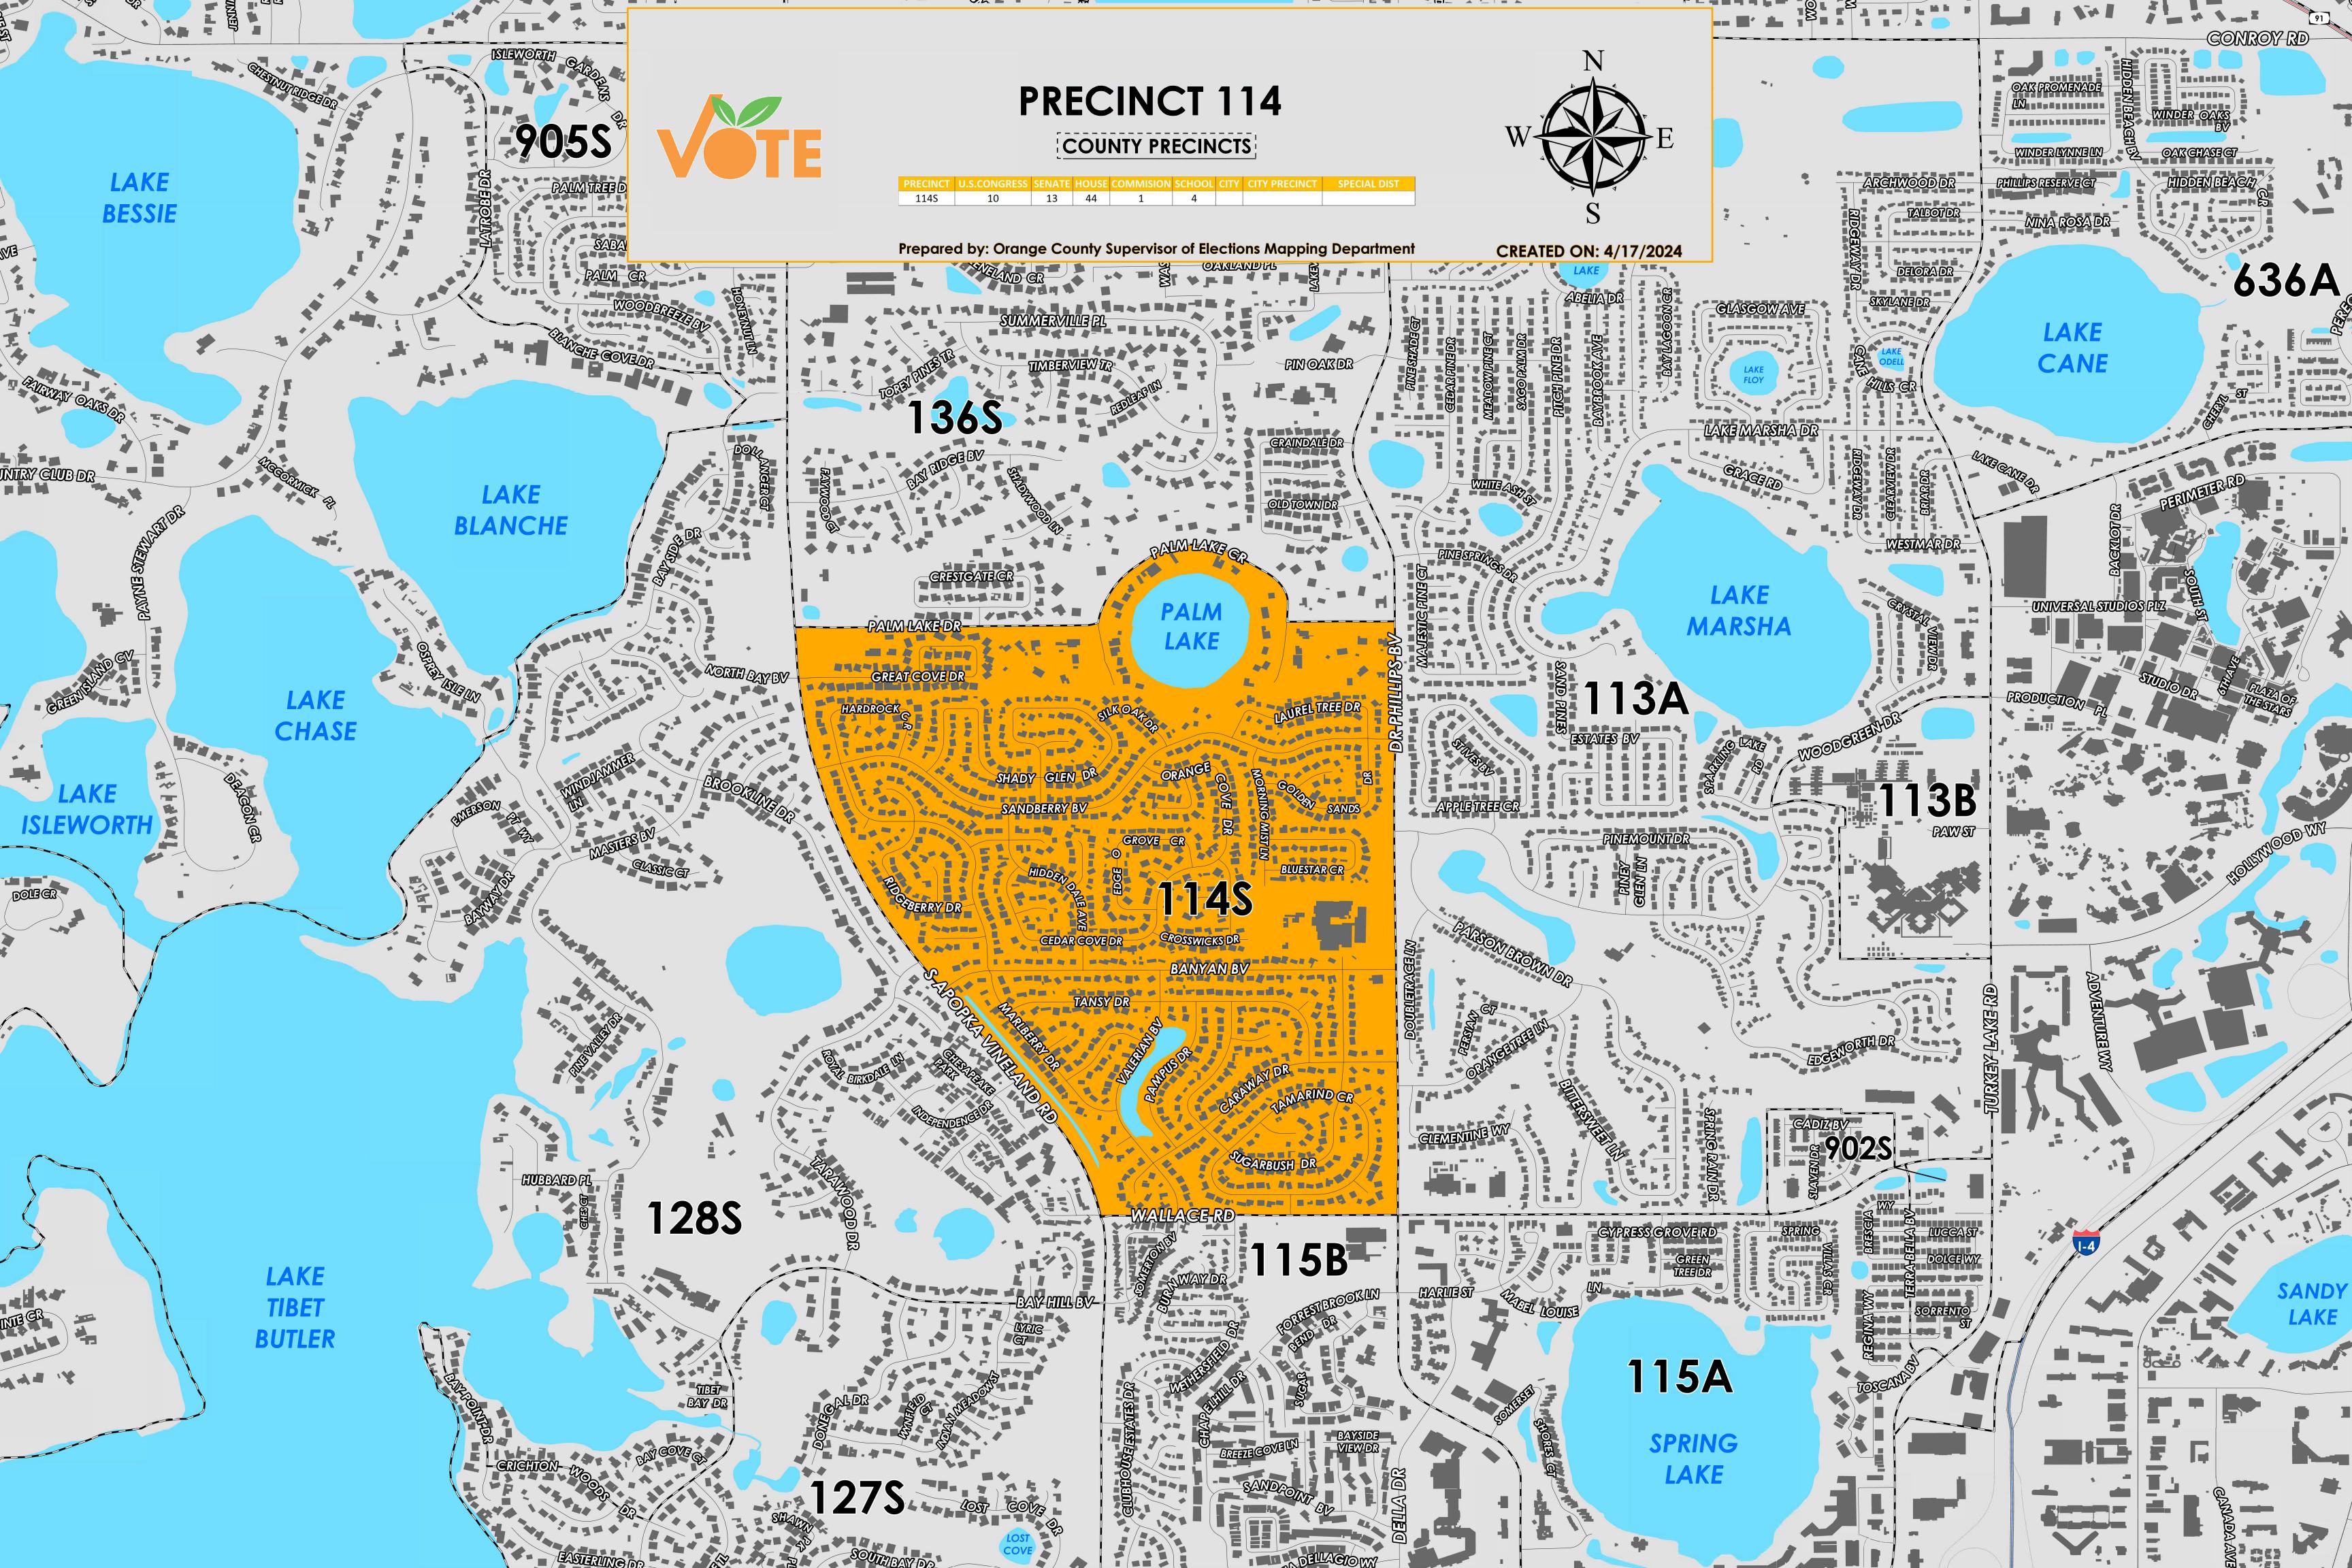

Precinct 114 (2024) northern boundary follows a road combination of Palm Lake Drive, Palm Lake Circle and parallel north of Great Cove Drive. The western boundary follows along South Apopka Vineland Road. The southern boundary follows along Wallace Road, and the eastern boundary follows along Dr. Phillips Boulevard.

Precinct 114S is with district assignments of U.S. Congress 10, State Senate 13, State House 44, County Commission 1, and School Board 4.

For more detailed views of other county and municipal precincts, <u>visit the District and Precinct Maps</u> <u>page</u>. For more information about precinct boundaries, contact the <u>Orange County Supervisor of Elections office</u>