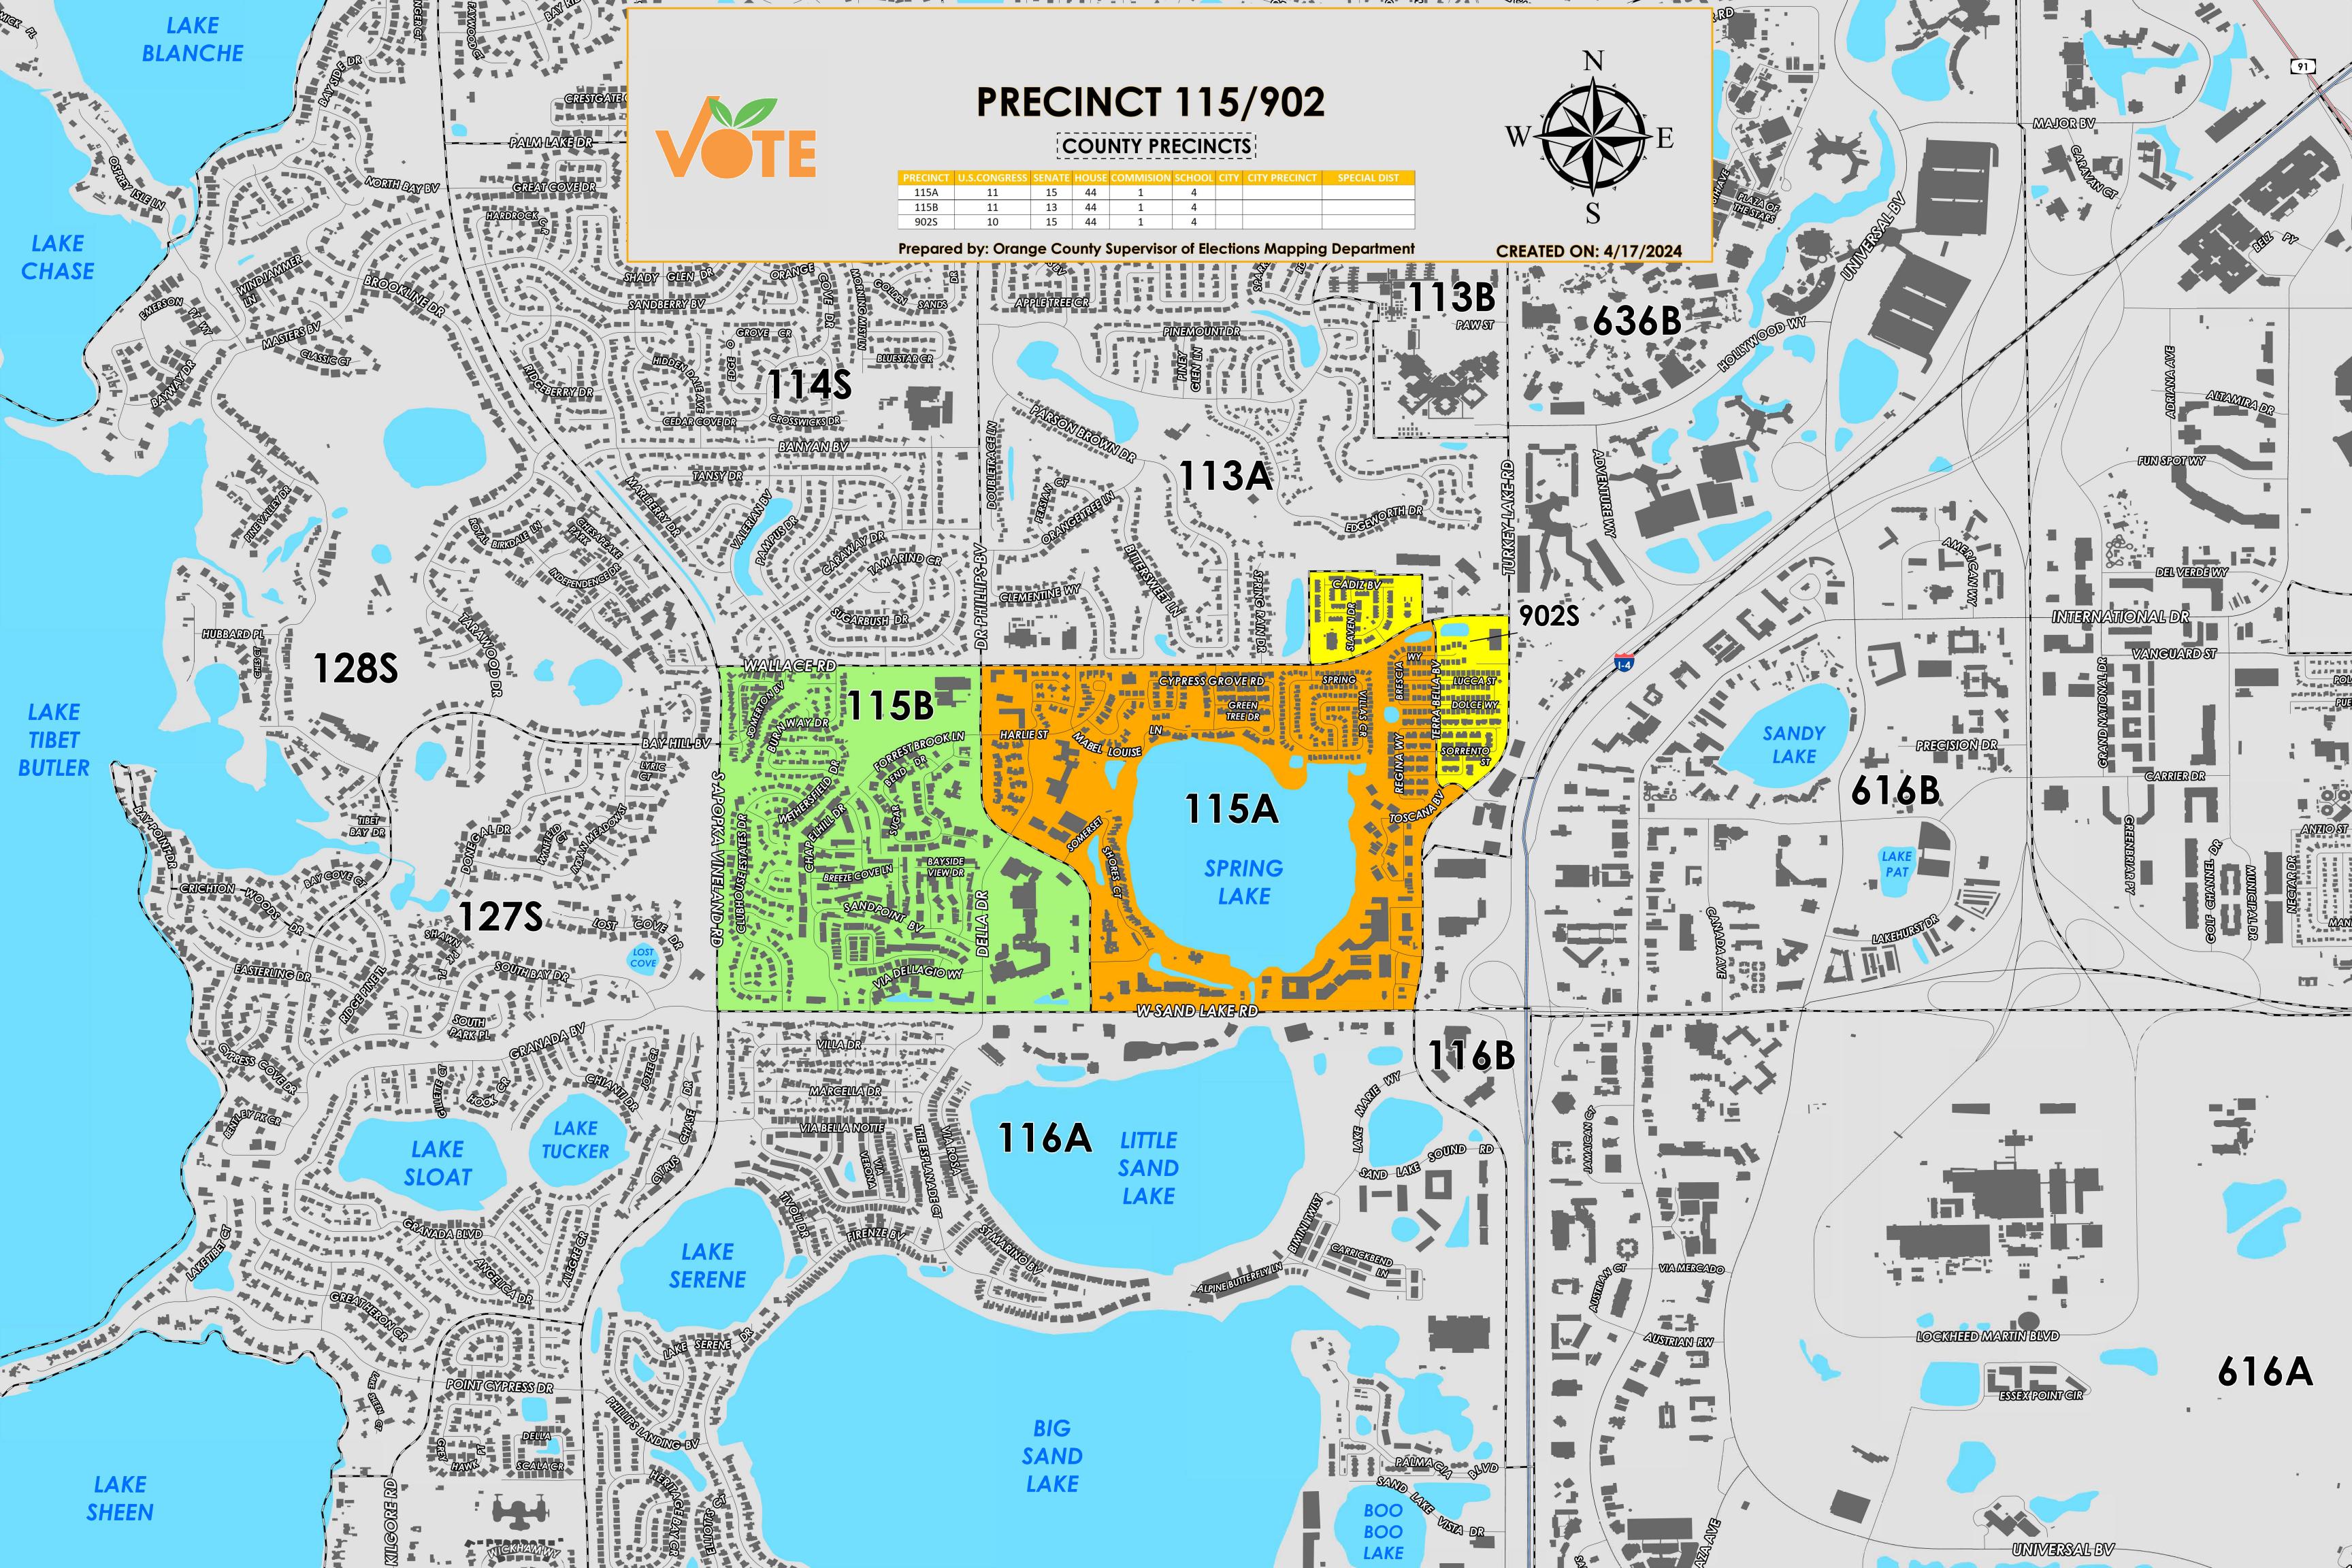

Precinct 115 (2024) northern boundary follows along Wallace Road. The western boundary follows along South Apopka Vineland Road. The southern boundary follows along West Sand Lake Road. The eastern boundary follows along Turkey Lake Road.

Precinct 902 (2024) northern boundary follows north of Slaven Drive and Sperone Drive and a section of Wallace Road. The western boundary follows along Terra Bella Boulevard. The southern and eastern boundary follows along Turkey Lake Road.

Precinct 115 contains sub precincts of:

Precinct 115A is with district assignments of U.S. Congress 11, State Senate 15, State House 44, County Commission 1, and School Board 4.

Precinct 115B is with district assignments of U.S. Congress 11, State Senate 13, State House 44, County Commission 1, and School Board 4.

902S is with district assignments of U.S. Congress 10, State Senate 15, State House 44, County Commission 1, and School Board 4.

For more detailed views of other county and municipal precincts, <u>visit the District and Precinct Maps</u> <u>page</u>. For more information about precinct boundaries, contact the <u>Orange County Supervisor of Elections office</u>