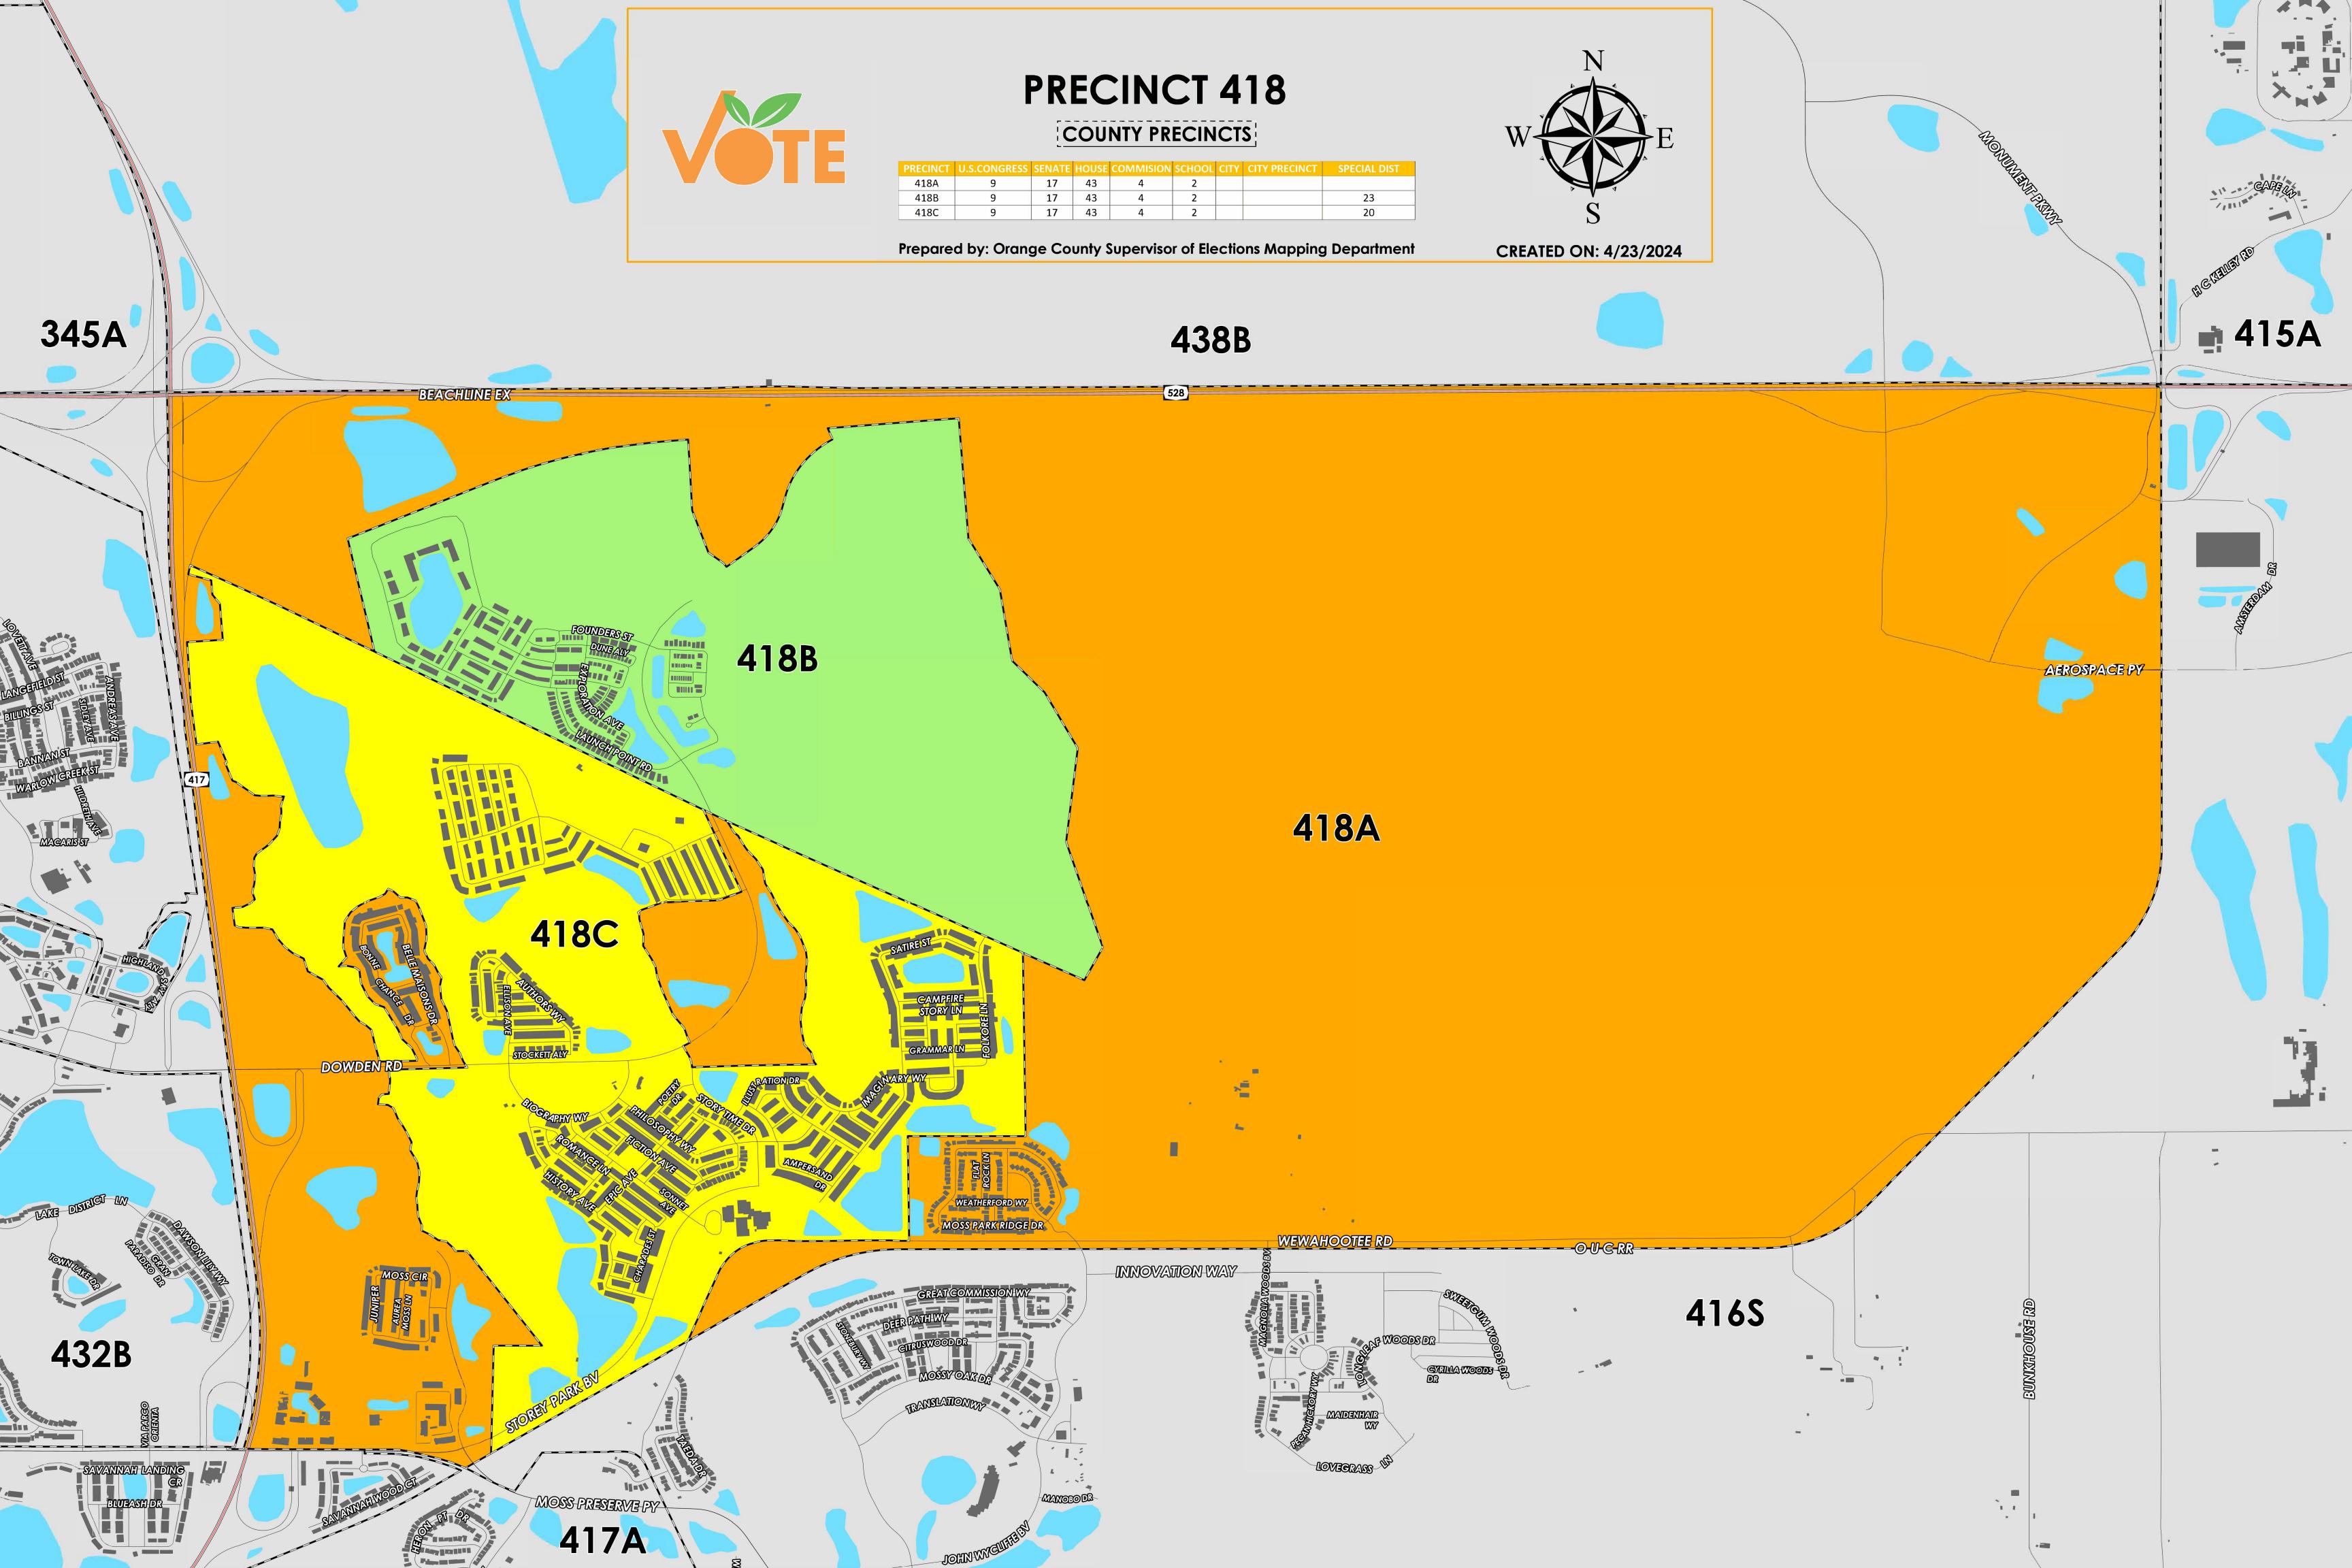

Precinct 418 (2024) eastern boundary is just west of Amsterdam Dr. The northern border follows State Rd 528. The western boundary follows along State Road 417. The southern boundary follows Moss Park Rd, Storey Park Blvd and Wewahootee Rd.

Precinct 418 contains sub precincts of:

418A is with district assignments of U.S. Congress 9, State Senate 17, State House 43, County Commission 4, and School Board 2.

418B is with district assignments of U.S. Congress 9, State Senate 17, State House 43, County Commission 4, School Board 2 and Special District 23

418C is with district assignments of U.S. Congress 9, State Senate 17, State House 43, County Commission 4, School Board 2 and Special District 20

For more detailed views of other county and municipal precincts, <u>visit the District and Precinct Maps</u> <u>page</u>. For more information about precinct boundaries, contact the <u>Orange County Supervisor of Elections office</u>