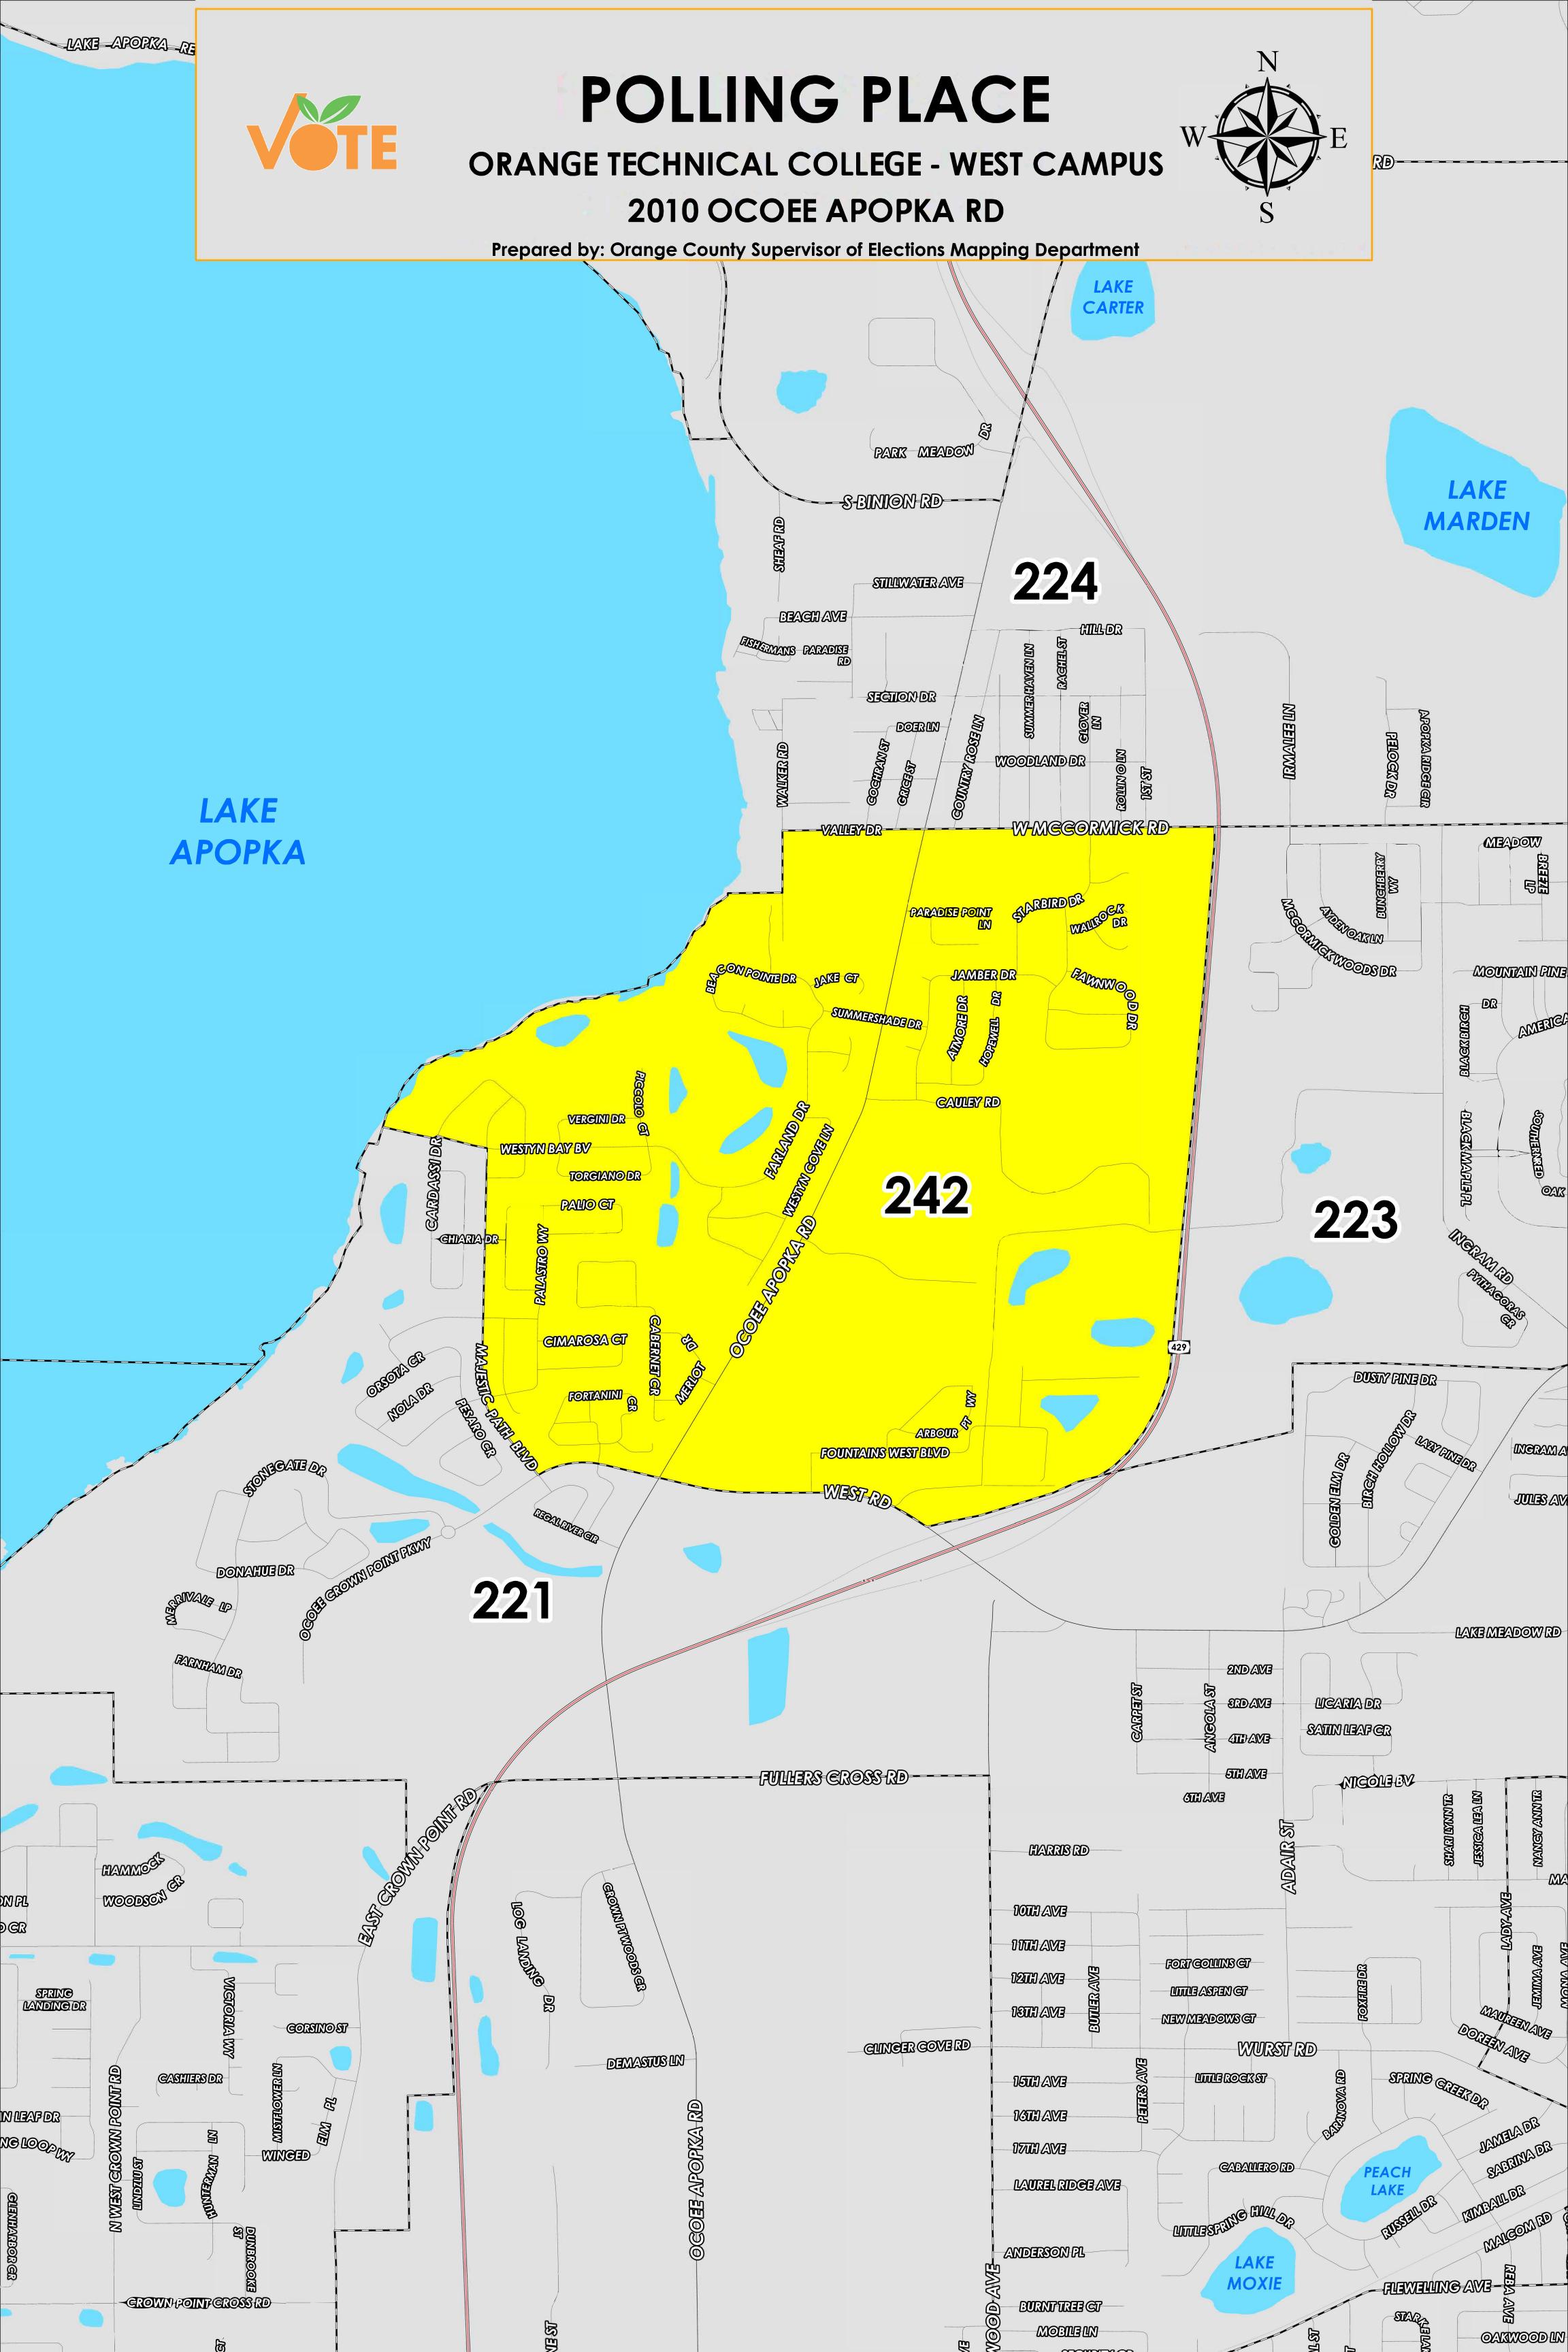

The Polling Place for Precinct 242 is Orange Technical College - West Campus at 2010 Ocoee Apopka Road.

Precinct 242 (2024) northern boundary follows along Valley Drive and continues onto McCormick Road. The eastern boundary follows along State Road 429. The southern boundary follows along West Road and Majestic Path Blvd. The western boundary follows along the eastern side of Lake Apopka.

Precinct 242 has a sub precinct of:

242A is with district assignments of U.S. Congress 11, State Senate 15, State House 40, County Commission 2, and School Board 7.

242B is with district assignments of U.S. Congress 11, State Senate 15, State House 39, County Commission 2, and School Board 7.