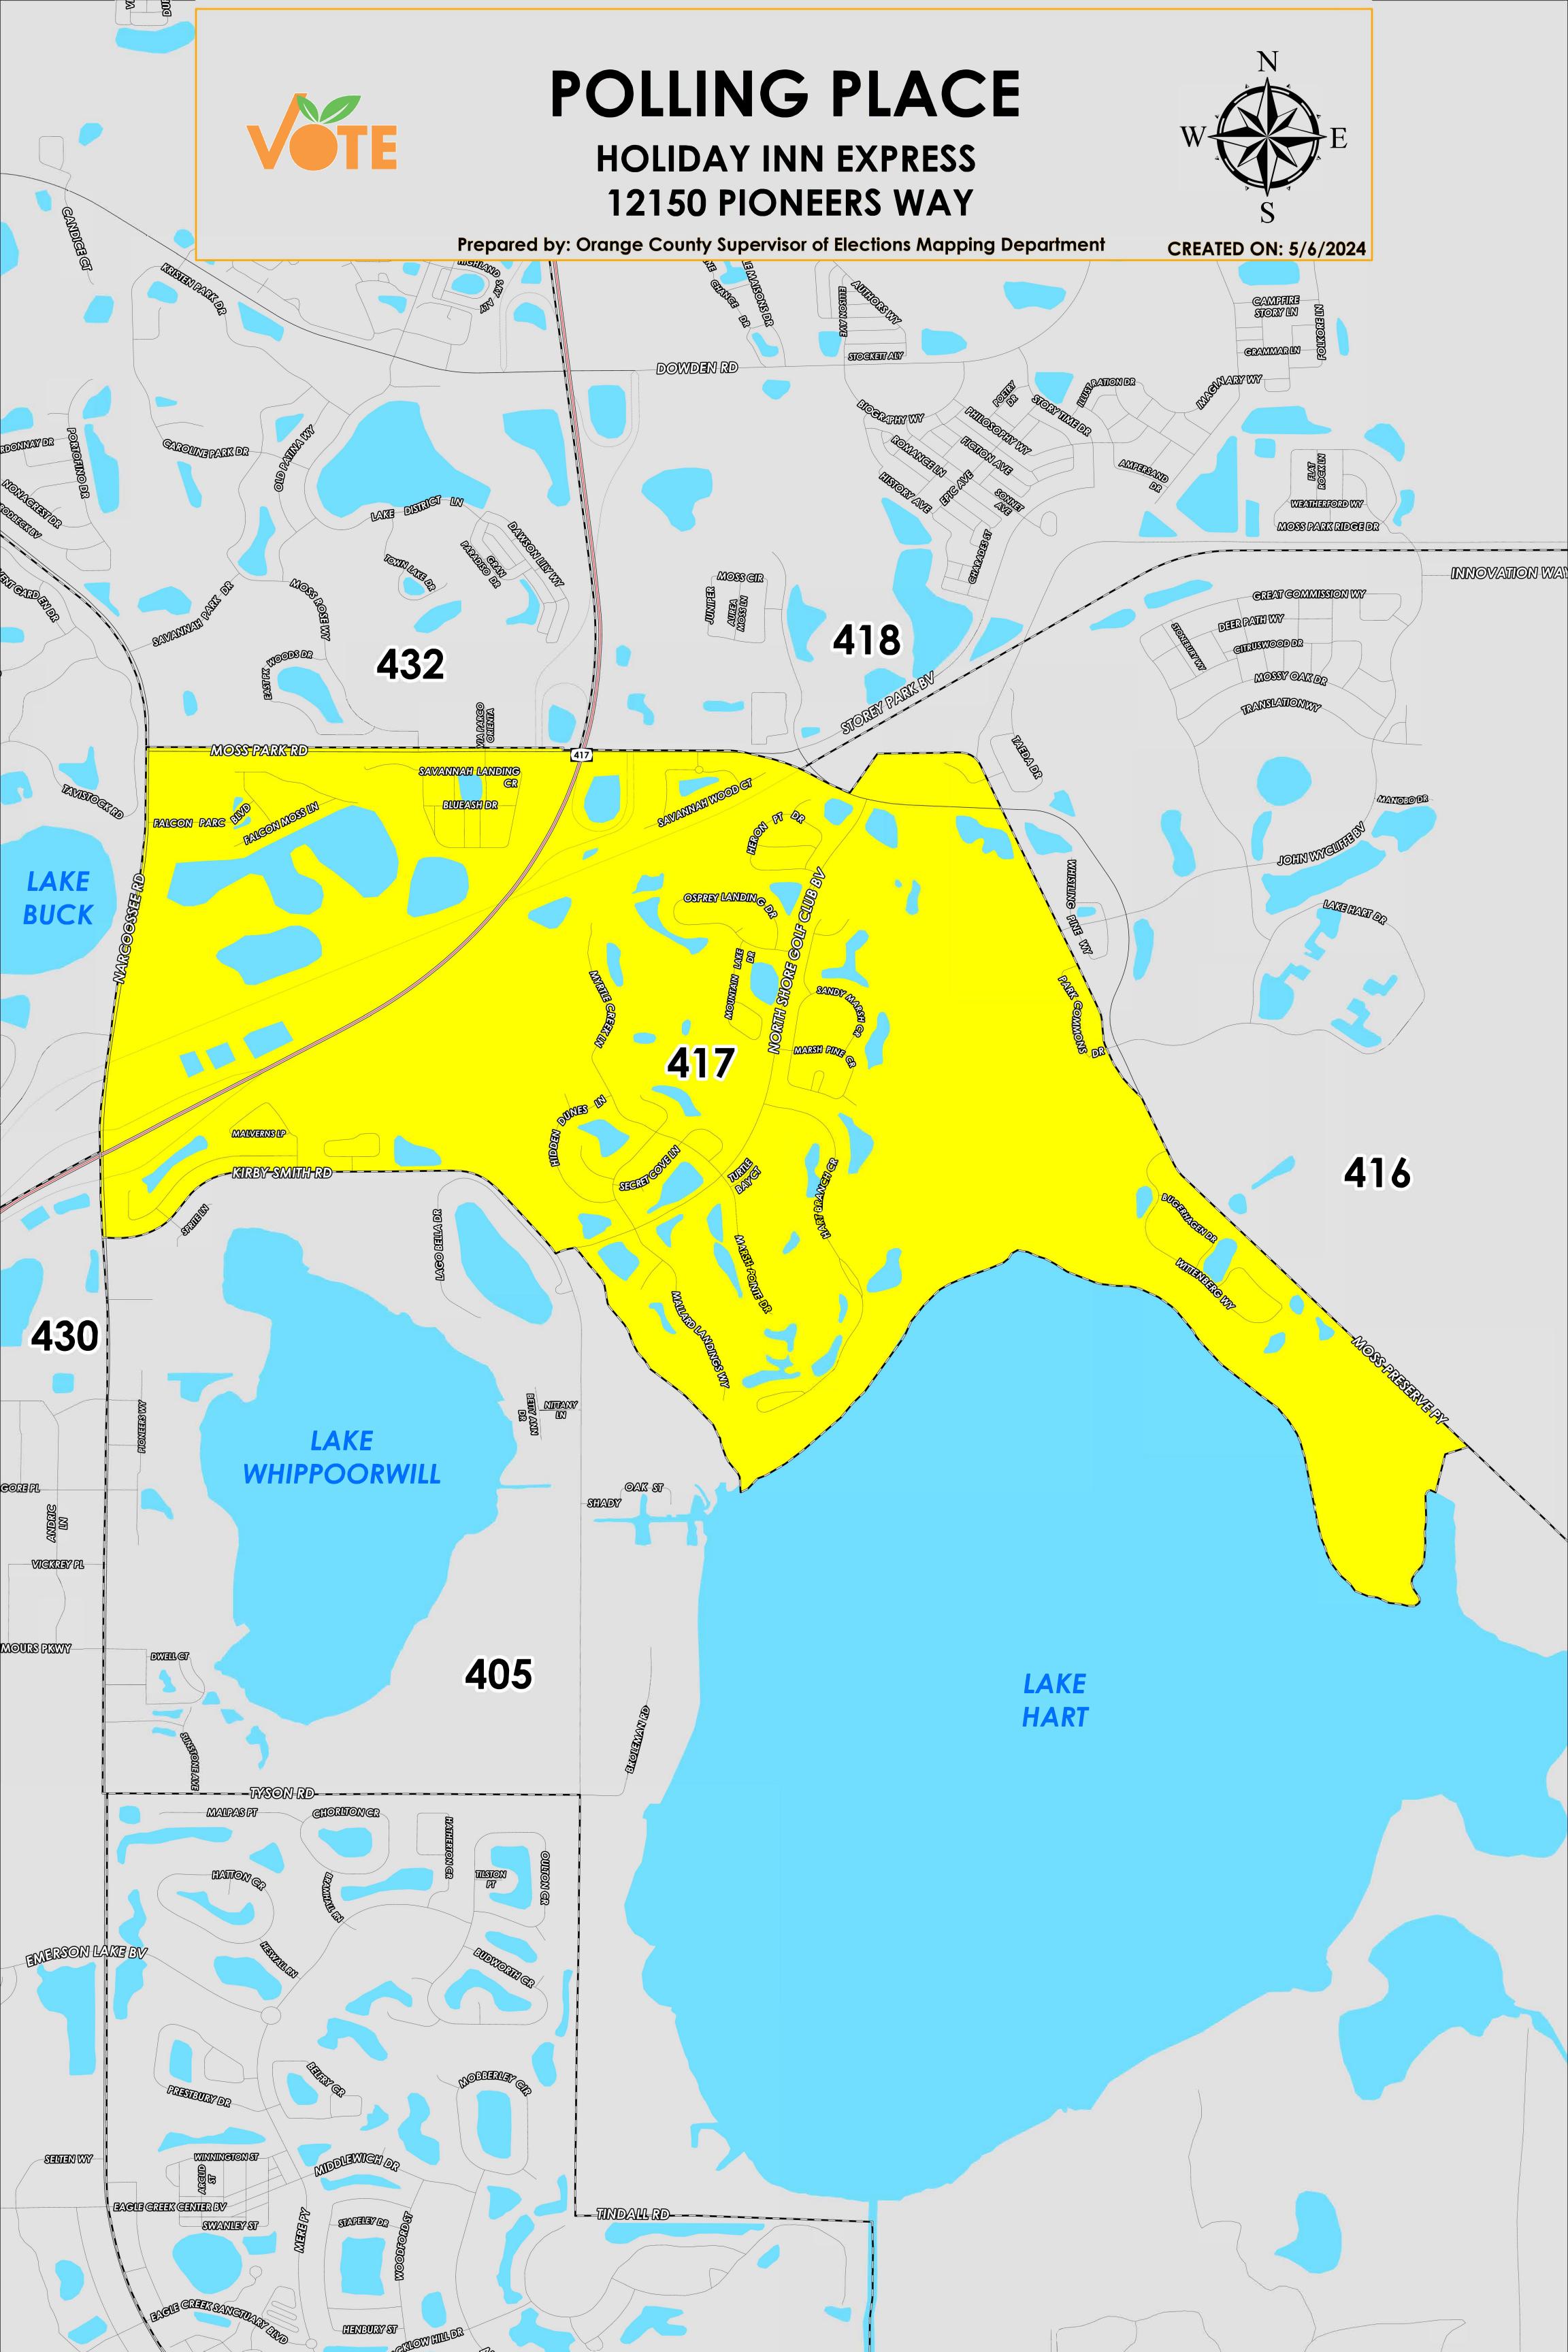

The Polling Place for Precinct 417 is Holiday Inn Express at 12150 Pioneers Way.

Precinct 417 (2024) eastern boundary follows along Moss Preserve Parkway. The northern border follows Moss Park Rd and is just south of Storey Park Blvd. The western boundary follows along Narcoossee Rd. The southern boundary follows Kirby Smith Rd and the northern shore of Lake Hart.

Precinct 417 contains sub precincts of:

417A is with district assignments of U.S. Congress 9, State Senate 17, State House 35, County Commission 4, and School Board 2.

417B is with district assignments of U.S. Congress 9, State Senate 17, State House 43, County Commission 4, and School Board 2.