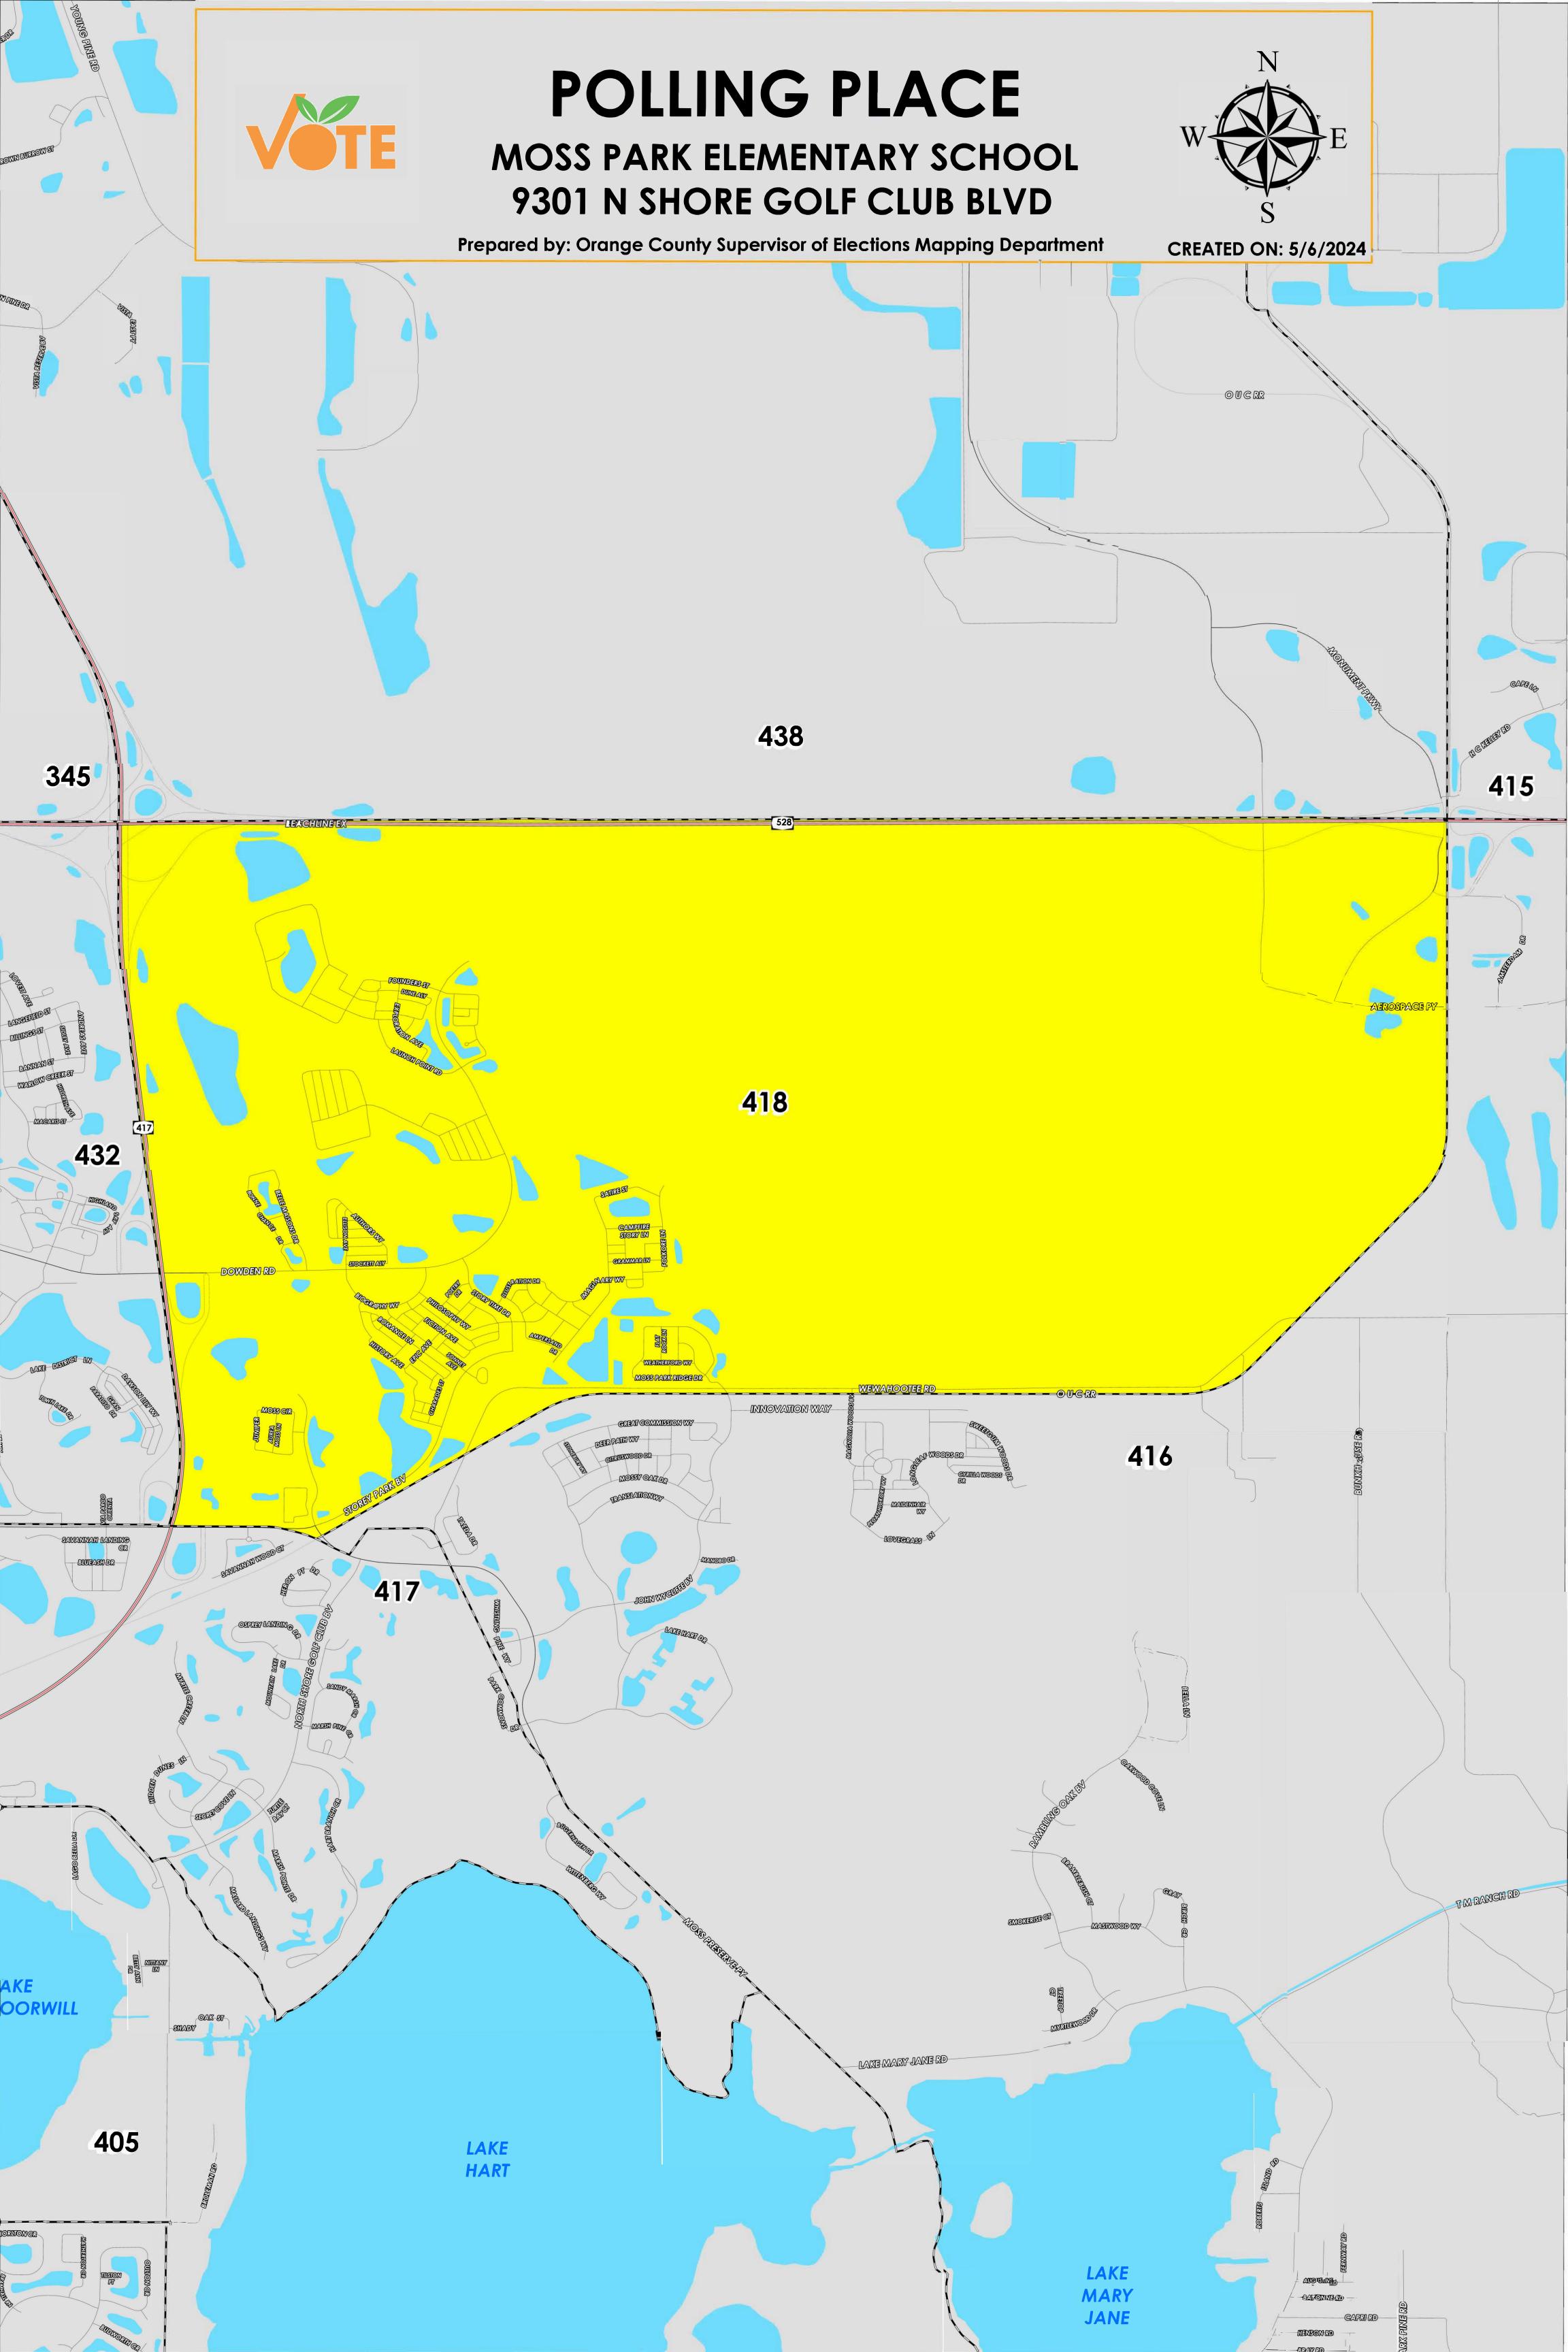

The Polling Place for Precinct 418 is Moss Park Elementary School at 9301 N Shore Golf Club Blvd.

Precinct 418 (2024) eastern boundary is just west of Amsterdam Dr. The northern border follows State Rd 528. The western boundary follows along State Road 417. The southern boundary follows Moss Park Rd, Storey Park Blvd and Wewahootee Rd.

Precinct 418 contains sub precincts of:

418A is with district assignments of U.S. Congress 9, State Senate 17, State House 43, County Commission 4, and School Board 2.

418B is with district assignments of U.S. Congress 9, State Senate 17, State House 43, County Commission 4, School Board 2 and Special District 23

418C is with district assignments of U.S. Congress 9, State Senate 17, State House 43, County Commission 4, School Board 2 and Special District 20

For more detailed views of other county and municipal precincts, <u>visit the District and Precinct Maps</u> <u>page</u>. For more information about precinct boundaries, contact the <u>Orange County Supervisor of Elections office</u>