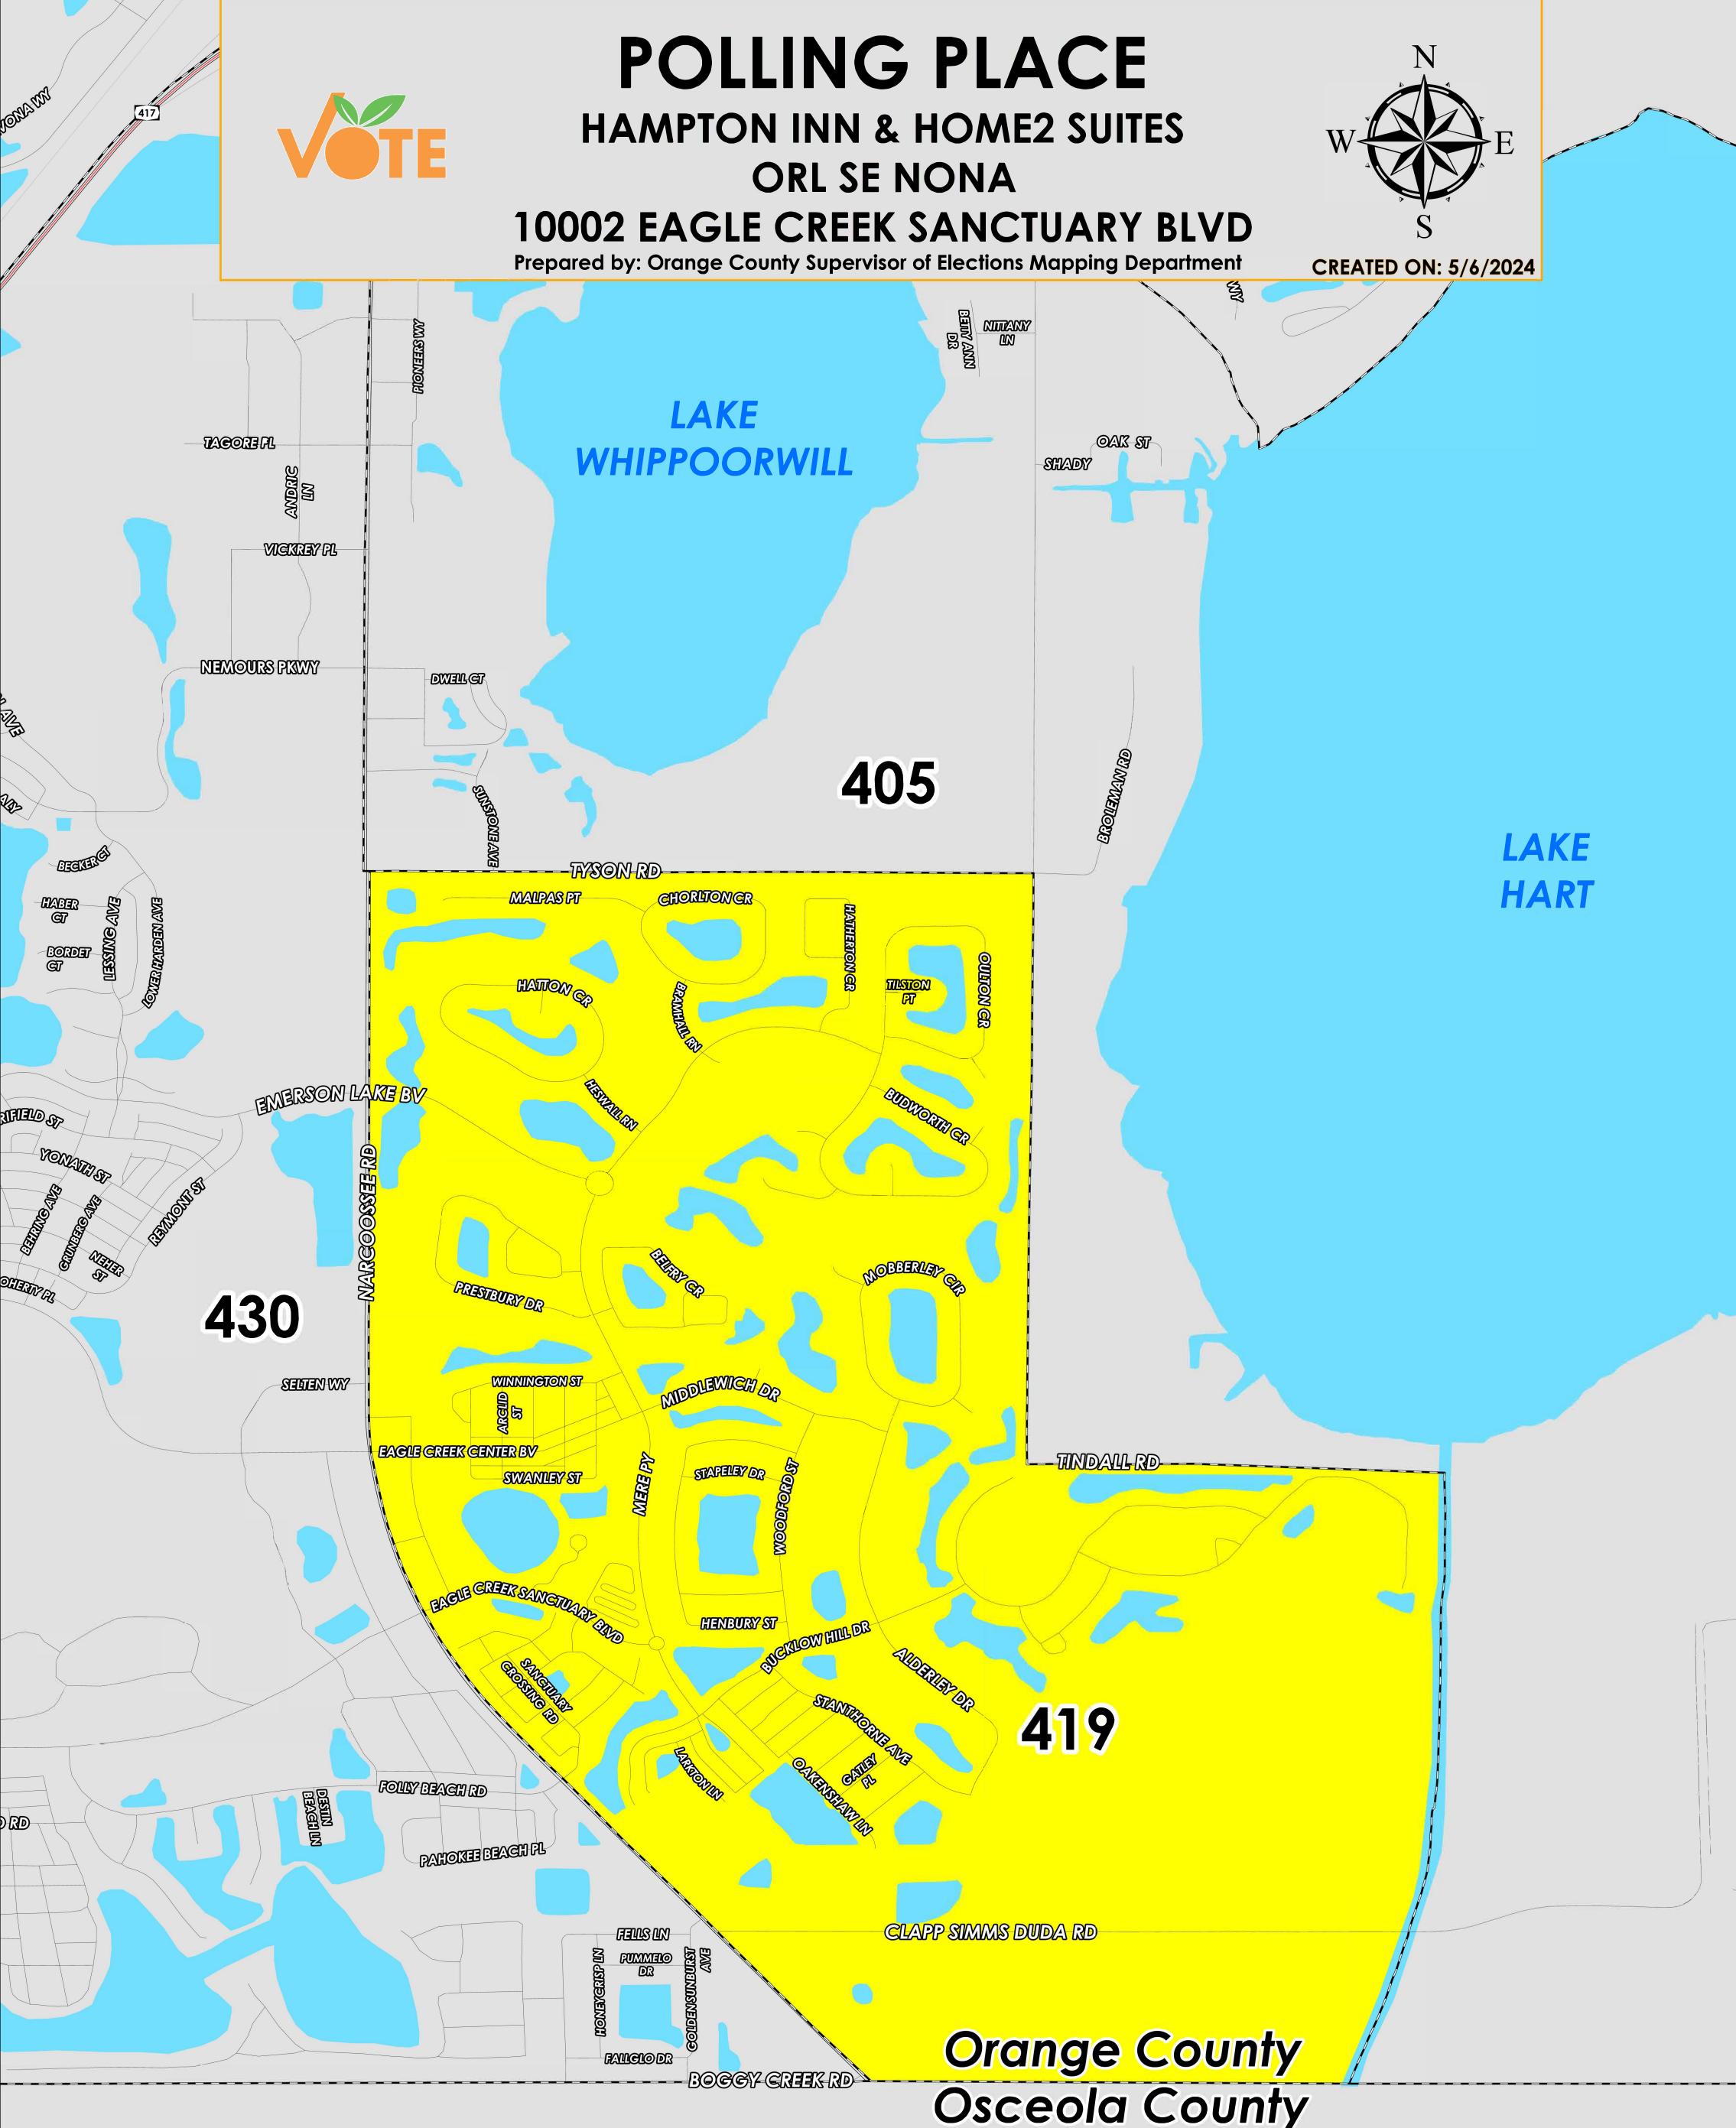

**Osceola County** 

The Polling Place for Precinct 419 is Hampton Inn & Home2 Suites Orl SE Nona at 10002 Eagle Creek Sanctuary Blvd.

Precinct 419 (2024) eastern boundary is just southeast of Lake Hart. The northern border follows Tyson Rd. The western boundary follows along Narcoossee Rd. The southern boundary is the Orange County and Osceola County boundary.

Precinct 419 contains sub precincts of:

419S is with district assignments of U.S. Congress 9, State Senate 17, State House 35, County Commission 4, and School Board 2.

For more detailed views of other county and municipal precincts, <u>visit the District and Precinct Maps</u> <u>page</u>. For more information about precinct boundaries, contact the <u>Orange County Supervisor of</u> <u>Elections office</u>